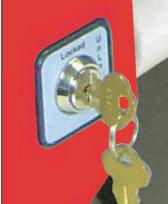

- :: Hand held slitter convenient with storage on machine:: Adjustable feed guide assures exact lamination
- :: One inch mandrels standard (2 15/16" kit optional)
- :: Safety shield for protection from heat shoes
- :: Keyswitch prevents unauthorized use of laminator
- :: Easy-to-use Fwd/Reverse switch.
- :: Temperature control knob to increase & decrease the temperature
- :: Round Dial Thermostat for precision lamination
- 120V Minikote laminator accepts standard homopolymer & Copolymer films in 1.5 & 3 mil
- :: 240V Minikote laminator accepts standard homopolymer & Copolymer films in 1.5, 3, and 1 mil
- :: UL listed