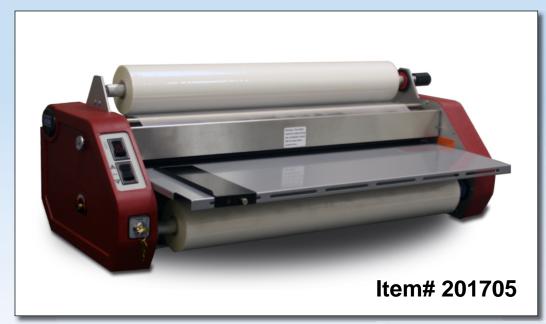

Desktop/School

Equipment

idshop

A Laminex Company

The Minikote G3 Laminator is easy to operate, and contemporary in design and is perfect for classroom and office environments. When your professional requirements demand a dependable, simple to operate laminator, the Minikote G3 will meet your needs. Easily protect and Preserve all your educational & professional documents including charts, posters, maps, newspapers clippings, teaching aids, children's drawings and more.

## Minikote G3