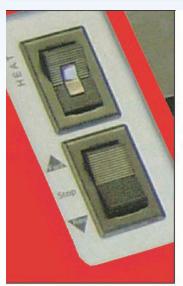

- :: Hand held slitter convenient with storage on machine:: Adjustable feed guide assures exact lamination
- :: One inch mandrels standard (2 15/16" kit optional)
- :: Safety shield for protection from heat shoes
- :: Keyswitch prevents unauthorized use of laminator
- :: Easy-to-use Fwd/Reverse switch.
- :: Temperature control knob to increase & decrease the temperature
- :: Round Dial Thermostat for precision lamination
- 120V Minikote laminator accepts standard homopolymer & Copolymer films in 1.5 & 3 mil
- :: 240V Minikote laminator accepts standard homopolymer & Copolymer films in 1.5, 3, and 1 mil
- :: UL listed